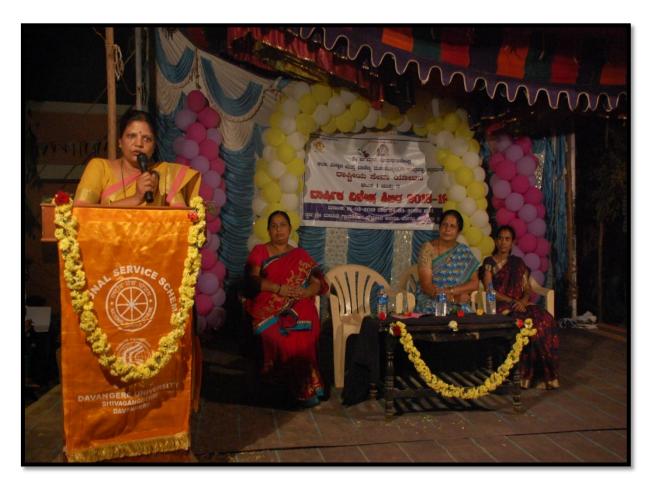

#### Date : 23-03-2019

Smt. Sudha Superintendent, Women and child development Officer Chitradurga. She talked about bringing women into the main stream remembering the cleanliness work done by the campers, the villagers told them to give importance to cleanliness and maintain their health in the coming days. She also explained in detail the status of women how women should act if they want to come forward the society and what a woman can achieve if she puts her mind to it. She told them to not to tolerate the ongoing violence against the women and take appropriate legal action for help.